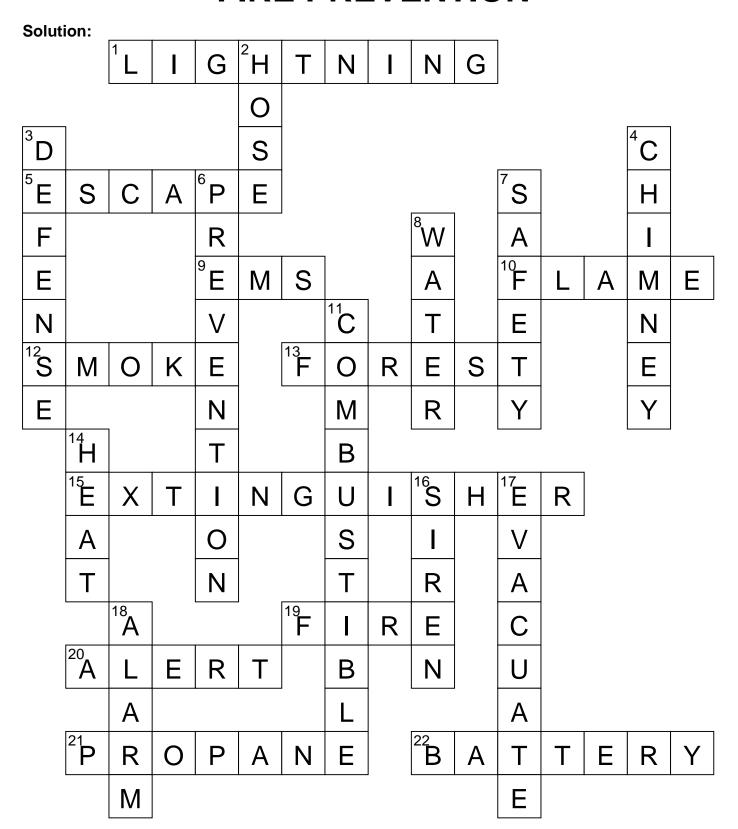

# **FIRE PREVENTION**

|          |    |    |     |   | 1_ |    |     | 1 |     |   | 7  |   |   |   |  |
|----------|----|----|-----|---|----|----|-----|---|-----|---|----|---|---|---|--|
|          |    | 1  |     |   | 2  |    |     |   |     |   |    |   |   |   |  |
|          |    |    |     |   |    |    |     |   |     |   |    |   |   |   |  |
|          |    |    |     |   |    |    |     |   |     |   |    |   |   |   |  |
| 3        | 7  |    |     |   |    | 1  |     |   |     |   |    |   |   | 4 |  |
|          |    |    |     |   |    |    |     |   |     |   |    |   |   |   |  |
| 5        |    |    |     | 6 |    | 1  |     |   |     |   | 7  |   |   |   |  |
|          |    |    |     |   |    |    |     |   |     | - |    |   |   |   |  |
|          |    |    |     |   |    |    |     |   | 8   |   |    |   |   |   |  |
|          | _  |    |     |   |    | 1  | 1   |   |     | - | 10 |   | 1 |   |  |
|          |    |    |     | 9 |    |    |     |   |     |   | 10 |   |   |   |  |
|          | -  |    |     |   |    |    | 11  | 1 |     | 1 |    |   |   |   |  |
|          |    |    |     |   |    |    | ' ' |   |     |   |    |   |   |   |  |
| 12       |    |    |     |   | 1  | 13 |     |   |     |   |    |   |   |   |  |
|          |    |    |     |   |    |    |     |   |     |   |    |   |   |   |  |
|          |    | 1  |     |   |    |    |     |   |     |   |    |   |   |   |  |
|          |    | _  |     |   |    |    |     |   |     |   |    |   |   |   |  |
|          | 14 |    |     |   |    |    |     |   |     |   |    |   |   |   |  |
|          |    |    | 1   |   |    |    |     |   | 1.0 |   | 1  | 1 | 1 |   |  |
|          | 15 |    |     |   |    |    |     |   | 16  |   | 17 |   |   |   |  |
|          |    |    |     |   |    |    |     |   |     |   |    |   |   |   |  |
|          |    |    |     |   |    |    |     |   |     |   |    |   |   |   |  |
|          |    | -  |     |   | 1  |    |     | 1 |     |   |    |   |   |   |  |
|          |    |    |     |   |    |    |     |   |     |   |    |   |   |   |  |
|          |    | 18 |     |   | J  | 19 |     |   |     |   |    |   |   |   |  |
|          |    |    |     |   |    |    |     |   |     |   |    |   |   |   |  |
|          | 20 |    |     |   |    |    |     |   |     |   |    |   |   |   |  |
|          |    |    |     |   |    |    |     |   |     | ] |    |   |   |   |  |
|          |    |    |     |   |    |    |     |   |     |   |    |   |   |   |  |
|          | 04 |    |     | _ |    |    |     |   |     |   |    |   |   |   |  |
|          | 21 |    |     |   |    |    |     |   | 22  |   |    |   |   |   |  |
|          |    |    |     |   |    |    |     |   |     |   |    |   |   |   |  |
|          |    |    |     |   |    |    |     |   |     |   |    |   |   |   |  |
| <b>.</b> |    | L  | J . |   |    |    |     |   |     |   |    | J |   |   |  |

### **ACROSS**

- Natural electricity produced in thunderstorm clouds
- 5 Plan for two of these routes from each room
- 9 Emergency Medical Services
- 10 Mixture of burning gas and and vapor that rises from an object on fire
- 12 Visible black, gray, or white gasses given off by something that is burning
- 13 Large area of land covered with many trees
- 15 Used to put out fire
- 19 Heat, light, and flames made from something that burns
- 20 Quick to notice and react
- 21 Heating fuel
- 22 Device that makes electricity using chemical reaction

#### **DOWN**

- **2** Flexible tube through which liquids are conveyed
- 3 Act of protecting
- 4 Structure for passing smoke
- 6 Act or process of preventing
- 7 Protected from harm
- 8 Clear liquid that has no taste or odor
- 11 Flammable substance
- **14** Form of energy that makes something very warm
- 16 Warning device that produces a loud piercing sound
- 17 Move away from a dangerous place
- **18** Device that warns of some danger