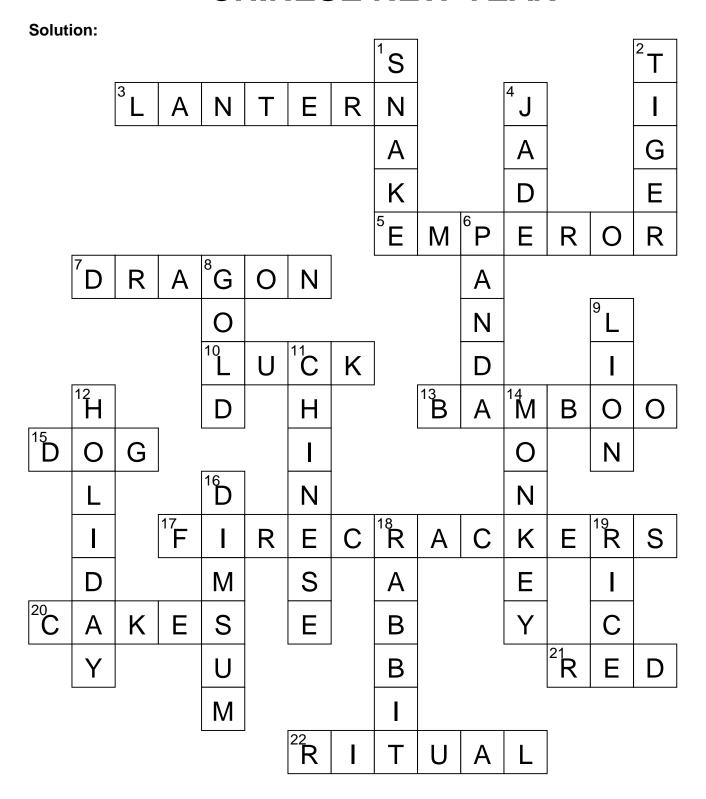

# **CHINESE NEW YEAR**

|    |    |   |    |    |   |    |   | 1  |    |   |    |    |    | 2 |
|----|----|---|----|----|---|----|---|----|----|---|----|----|----|---|
|    |    | 3 |    |    |   |    |   |    |    |   | 4  |    |    |   |
|    |    |   |    | •  | • | •  |   |    |    |   |    |    |    |   |
|    |    |   |    |    |   |    |   |    |    |   |    |    |    |   |
|    |    |   |    |    |   |    | _ | 5  |    | 6 |    |    |    |   |
|    | 7  |   |    | 8  |   |    |   |    |    |   |    |    |    |   |
|    |    |   |    |    |   |    |   |    |    |   |    |    | 9  |   |
|    |    |   |    | 10 |   | 11 |   |    |    |   |    |    |    |   |
|    | 12 |   |    |    |   |    |   | •  | 13 |   | 14 |    |    |   |
| 15 |    |   |    |    | 1 |    |   |    |    | • |    |    |    |   |
|    |    |   | 1  | 16 |   |    |   |    |    |   |    |    |    | 1 |
|    |    |   | 17 |    |   |    |   | 18 |    |   |    |    | 19 |   |
|    |    |   |    |    |   |    |   |    |    | • |    |    |    |   |
| 20 |    |   |    |    |   |    |   |    |    |   |    | •  |    |   |
|    |    |   |    |    |   |    | I |    |    |   |    | 21 |    |   |
|    |    | _ |    |    |   |    |   |    |    |   |    |    |    |   |
|    |    |   |    |    | ı | 22 |   |    |    |   |    |    |    |   |

#### **ACROSS**

- 3 Transport case with openings through which light can shine
- 5 Supreme male ruler
- 7 Mythical winged, firebreathing animal
- **10** Good fortune; success
- 13 Tropical grass that grows to height of a tree
- 15 Four-legged furry mammal related to the wolf
- 17 Small paper cylinder filled with gunpowder
- 20 Sweet baked food
- **21** \_\_\_\_\_ envelope
- **22** Pattern of behavior in a fixed form

#### **DOWN**

- 1 Reptiles without limbs
- 2 Large flesh-eating Asian mammal with stripes
- **4** Hard, translucent green mineral
- 6 Large bear-like mammal of China
- 8 Precious yellow metal
- 9 Large carnivorous member of the cat family
- **11** \_\_\_\_\_ New Year
- **12** Day of celebration
- 14 Simian
- **16** Chinese dishes served in appetizer portions
- 18 Long eared furry mammal
- 19 Seeds of a grass cultivated in warm, wet areas