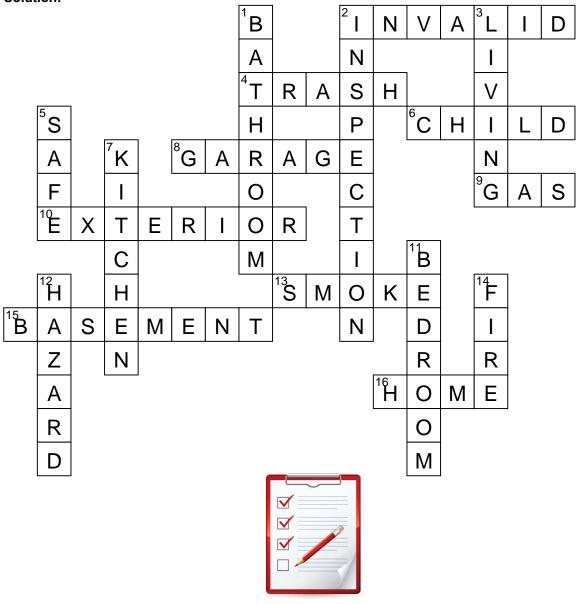

#### ACROSS

- 2 Person unable to care for himself
- 4 Rubbish; garbage
- 6 Young human
- 8 Built to shelter cars, trucks or other vehicles
- 9 Propane or butane
- 10 Outside surface
- 13 Use a cigarette
- 15 Underground space in a building
- 16 Where a family lives

### DOWN

- 1 Room with a toilet and often a sink or bathtub
- 2 Examination or review
- 3 Room where family gathers together
- 5 Freedom from danger
- 7 Food preparation area
- 11 Sleeping area
- 12 Something that causes danger or risk
- 14 Heat, light, and flames produced by burning